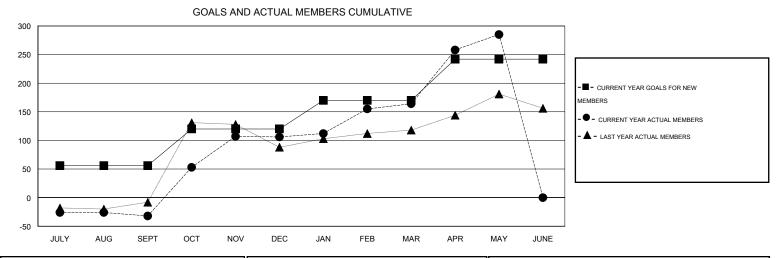

## GMT: JUSWAN TJOE

GMT CA 7

|               |                  | Clubs               |                            | Members                     |                       |                    |                                  |                              |                             |  |
|---------------|------------------|---------------------|----------------------------|-----------------------------|-----------------------|--------------------|----------------------------------|------------------------------|-----------------------------|--|
|               | RESU             | LTS FOR 2013-2014   |                            |                             | RESULTS FOR 2013-2014 |                    |                                  |                              |                             |  |
| QUARTER       | NEW CLUB<br>GOAL | ACTUAL NEW<br>CLUBS | ACTUAL<br>DROPPED<br>CLUBS | ACTUAL NET<br>GAIN/<br>LOSS | QUARTER               | NEW MEMBER<br>GOAL | ACTUAL TOTAL<br>MEMBERS<br>ADDED | ACTUAL<br>DROPPED<br>MEMBERS | ACTUAL NET<br>GAIN/<br>LOSS |  |
| JULY/AUG/SEPT | 3                | 0                   | 0                          | 0                           | JULY/AUG/SEPT         | 56                 | 27                               | 59                           | -32                         |  |
| OCT/NOV/DEC   | 2                | 3                   | 0                          | 3                           | OCT/NOV/DEC           | 64                 | 189                              | 51                           | 138                         |  |
| JAN/FEB/MAR   | 1                | 1                   | 0                          | 1                           | JAN/FEB/MAR           | 50                 | 98                               | 40                           | 58                          |  |
| APR/MAY/JUNE  | 1                | 3                   | 0                          | 3                           | APR/MAY/JUNE          | 72                 | 147                              | 26                           | 121                         |  |