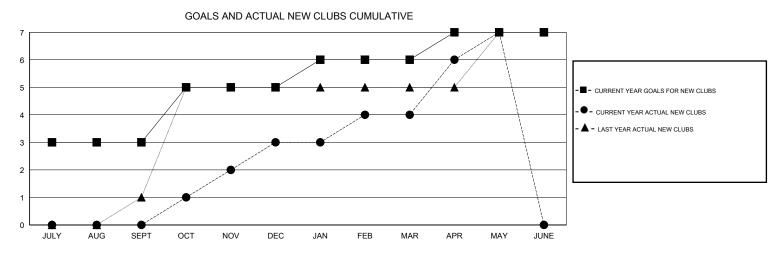

## GMT: JUSWAN TJOE

GMT CA 7

|               |                  | Clubs               |                            | Members                     |                       |                    |                                  |                              |                             |  |
|---------------|------------------|---------------------|----------------------------|-----------------------------|-----------------------|--------------------|----------------------------------|------------------------------|-----------------------------|--|
|               | RESU             | LTS FOR 2013-2014   |                            |                             | RESULTS FOR 2013-2014 |                    |                                  |                              |                             |  |
| QUARTER       | NEW CLUB<br>GOAL | ACTUAL NEW<br>CLUBS | ACTUAL<br>DROPPED<br>CLUBS | ACTUAL NET<br>GAIN/<br>LOSS | QUARTER               | NEW MEMBER<br>GOAL | ACTUAL TOTAL<br>MEMBERS<br>ADDED | ACTUAL<br>DROPPED<br>MEMBERS | ACTUAL NET<br>GAIN/<br>LOSS |  |
| JULY/AUG/SEPT | 3                | 0                   | 0                          | 0                           | JULY/AUG/SEPT         | 56                 | 27                               | 59                           | -32                         |  |
| OCT/NOV/DEC   | 2                | 3                   | 0                          | 3                           | OCT/NOV/DEC           | 64                 | 189                              | 51                           | 138                         |  |
| JAN/FEB/MAR   | 1                | 1                   | 0                          | 1                           | JAN/FEB/MAR           | 50                 | 98                               | 40                           | 58                          |  |
| APR/MAY/JUNE  | 1                | 3                   | 0                          | 3                           | APR/MAY/JUNE          | 72                 | 147                              | 26                           | 121                         |  |